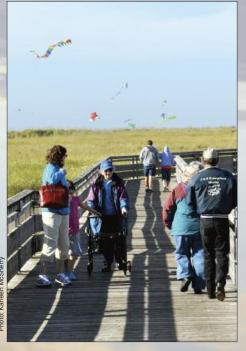

Walking the main strip from Sid Snyder to Bolstad, it's not uncommon to hear the sound of children's laughter as they ride the merry-goround, bumper cars, Ferris wheel and go-carts.

Between the same avenues, raised above the grassy dunes, a half-mile boardwalk offers interpretive displays of the local flora and fauna, and superb views of sand and surf.